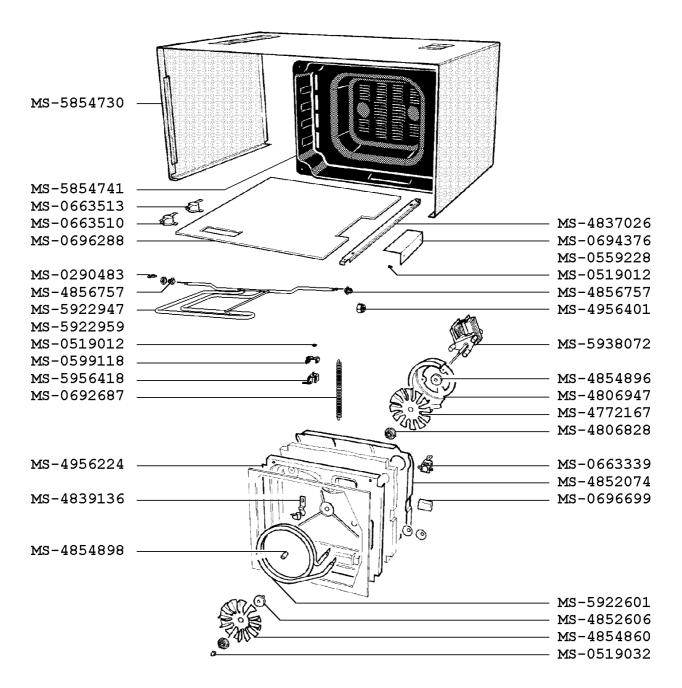

## MICROWAVE DIALOG COOK EMAIL

### AY902N(0)

| CREATION APPLIANCE              | PAGE | COUNTRY | FAMILY |
|---------------------------------|------|---------|--------|
| ISSUE EXPLODED DIAGRAM12/1/2003 | 3/4  | FR      | IX     |