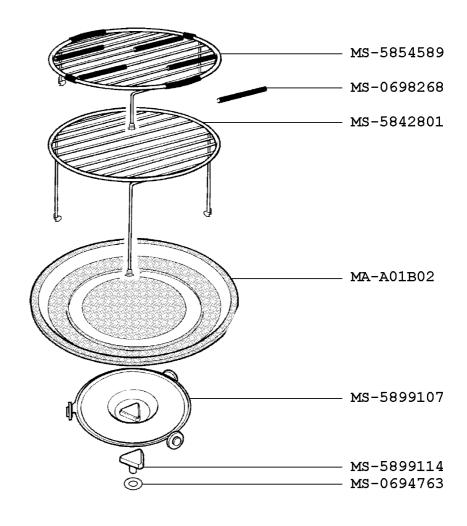

# MICROWAVE DIALOG COOK EMAIL

### AY902N(0)

| CREATION APPLIANCE              | PAGE | COUNTRY | FAMILY |
|---------------------------------|------|---------|--------|
| ISSUE EXPLODED DIAGRAM12/1/2003 | 1/4  | FR      | IX     |